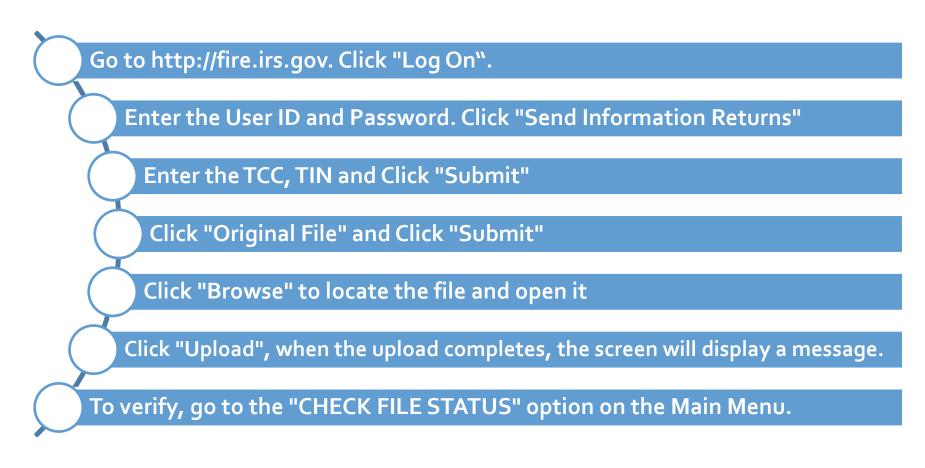

#### Step 3 Upload 1099 E-File to IRS FIRE System

Uploading the 1099 electronic file to the IRS FIRE system is straightforward and takes only a few minutes.

W2 Mate - Best Value in W2 1099 Software We hope you will join our family of satisfied customers