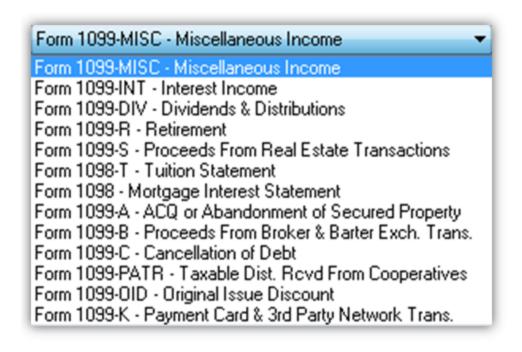

W2 Mate comes with an easy user wizard for importing and then mapping QuickBooks 1099 data

W2 Mate can map 1099 data stored inside QuickBooks into any 1099 form including 1099-MISC, 1099-INT, 1099-DIV, 1099-R, 1099-S, 1098-T, 1098, 1099-A, 1099-B, 1099-C, 1099-K, 1099-PATR and 1099-OID.

To import data from QuickBooks follow these steps:

- 5. Specify 1099 as the type of data to import and then select the form you want to generate such as 1099-MISC, 1099-INT and so on.
- 6. Click Next. Now W2 Mate will read the 1099 data from QuickBooks and show a spreadsheet with the forms imported.
- 7. Review the 1099 forms and when you are ready, click Next and W2 Mate will complete the import process.