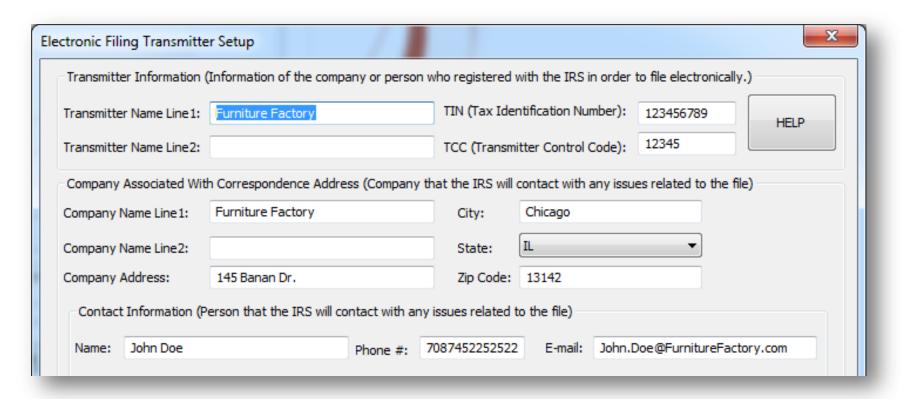

#### Step 2: Generate QuickBooks 1099 E-Filing Submission

With one click, W2 Mate can generate an IRS-compliant 1099 electronic filing submission that follows IRS Publication 1220.