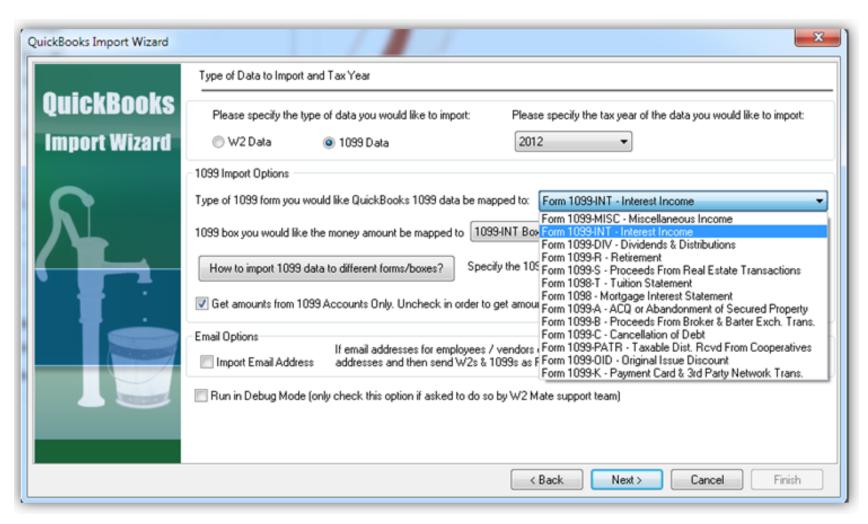

W2 Mate comes with an easy user wizard for importing and then mapping QuickBooks 1099 data

W2 Mate can map 1099 data stored inside QuickBooks into any 1099 form including 1099-MISC, 1099-INT, 1099-DIV, 1099-R, 1099-S, 1098-T, 1098, 1099-A, 1099-B, 1099-C, 1099-K, 1099-PATR and 1099-OID.

To import data from QuickBooks follow these steps:

- 1. From the top menu inside W2 Mate select "Import Data > From QuickBooks.
- 2. The QuickBooks import wizard comes up with detailed instructions on how to proceed with the import process.
- 3. Make sure to have QuickBooks running and the company you want to import from open.
- 4. Click the Connect to QuickBooks button and W2 Mate will connect to QuickBooks.

To import data from QuickBooks follow these steps:

- 5. Specify 1099 as the type of data to import and then select the form you want to generate such as 1099-MISC, 1099-INT and so on.
- 6. Click Next. Now W2 Mate will read the 1099 data from QuickBooks and show a spreadsheet with the forms imported.
- 7. Review the 1099 forms and when you are ready, click Next and W2 Mate will complete the import process.